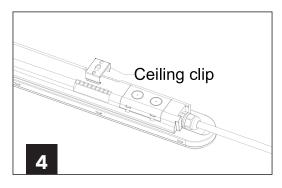

- 2. Open junction box cover of the body with screwdriver.
- Fasten the waterproof connector clockwise. Insert cable through the waterproof connector and wire it into terminal block. Make sure L and N are wired to correct holes. (LIVE = BROWN; NEUTRAL = BLUE).
- 4. Cover back to junction box cover, install the lamp to the ceiling clips.
- 5. Hanging installation type reference. (Suspension clips need to be purchased separately)