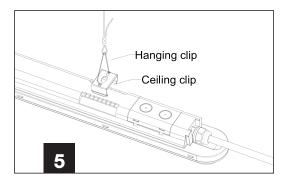

- 2. Open junction box cover of the body with screwdriver.
- Fasten the waterproof connector clockwise. Insert cable through the waterproof connector and wire it into terminal block. Make sure L and N are wired to correct holes. (LIVE = BROWN; NEUTRAL = BLUE).
- 4. Cover back to junction box cover, install the lamp to the ceiling clips.
- 5. Hanging installation type reference. (Suspension clips need to be purchased separately)