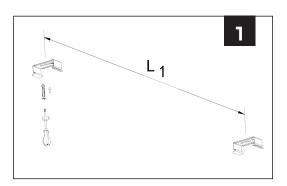

## **INSTALLATION INSTRUCTION**

Take the 2 pcs stainless steel brackets out from accessories bag, fix them onto the ceiling by offered screws and expansion tubes.

| MODEL    | L1       |
|----------|----------|
| VT-1253S | 790±30mm |