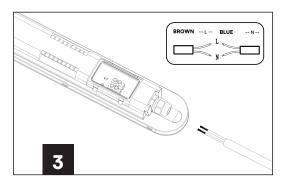

- 2. Open junction box cover of the body with screwdriver.
- Fasten the waterproof connector clockwise. Insert cable through the waterproof connector and wire it into terminal block. Make sure L and N are wired to correct holes. (LIVE = BROWN; NEUTRAL = BLUE).
- 4. Cover back to junction box cover, install the lamp to the ceiling clips.
- 5. Hanging installation type reference. (Suspension clips need to be purchased separately)