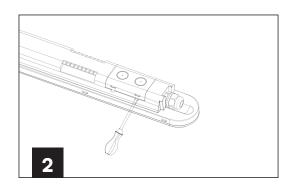

- 2. Open junction box cover of the body with screwdriver.
- Fasten the waterproof connector clockwise. Insert cable through the waterproof connector and wire it into terminal block. Make sure L and N are wired to correct holes. (LIVE = BROWN; NEUTRAL = BLUE).
- 4. Cover back to junction box cover, install the lamp to the ceiling clips.
- 5. Hanging installation type reference. (Suspension clips need to be purchased separately)