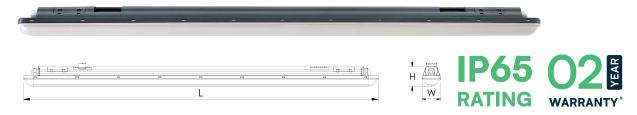

#### **TECHNICAL DATA**

| MODEL    | SKU            | WATTS | LUMENS  | CRI | DF   | BEAM<br>ANGLE | LIFE SPAN<br>[Hours] | ON/OFF<br>CYCLE | INPUT POWER             | MATERIAL | DIMENSION    | MAX<br>CONNECTABLE<br>UNITS |
|----------|----------------|-------|---------|-----|------|---------------|----------------------|-----------------|-------------------------|----------|--------------|-----------------------------|
| VT-1253S | 10213<br>10215 | 36W   | 4320 Lm | ≥80 | ≥0.9 | 120°          | 20,000               | >15,000         | AC:220-240V<br>50/60 Hz | PC+ABS   | 1200x64x60mm | 10 pcs                      |