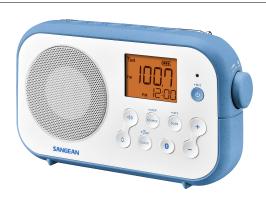

SANGEAN

The TRAVELLER 120 is a fantastic designed AM/FM radio with Bluetooth options. Listen to your favorite radio stations, at home or on the go. The TRAVELLER 120 will recharge your batteries inside if you connect the adapter and have it in stand-by mode. This means you are always ready to go outside! Enjoy 40 station presets with this radio, excellent reception and sensitivity and 2 alarm timers by buzzer or radio. The display is easy to read and has backlight for your evening trips. If you are tired of the latest news, weather, traffic and radio, you can turn on the Bluetooth and pair it easily to play your own favorite tunes!

- 40 station presets (20 FM, 20 AM)
- Built-in Bluetooth wireless audio streaming
- Bluetooth support A2DP & AVRCP (Play and Pause) profile
- Easy to read LCD display with backlight
- ATS (Auto Tuning System) auto scan station
- Auto seek station
- 2 alarm timers by buzzer or radio
- Snooze function
- Adjustable sleep timer
- Plays on rechargeable and dry-cell batteries
- Rechargeable battery facility with charging LED indicator
- Battery power status indication
- Adapter included
- Stereo over earphone

• EAN-code: 47.11317.99563.2 ( WHITE-BLUE ) • EAN-code: 47.11317.99543.4 ( BLACK-BLACK )

DATA:

Dim. Unit: 224.5 x 50.2 x 134 mm ( WxDxH ) Net / Gross weight of single device: 0.8 / 1.28 (kg) Net / Gross weight of packaging: 5.4 / 5.9 (kg)