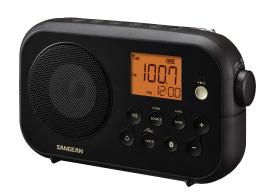

SANGEAN

The TRAVELLER 120 is a fantastic designed AM/FM radio with Bluetooth options. Listen to your favorite radio stations, at home or on the go. The TRAVELLER 120 will recharge your batteries inside if you connect the adapter and have it in stand-by mode. This means you are always ready to go outside! Enjoy 40 station presets with this radio, excellent reception and sensitivity and 2 alarm timers by buzzer or radio. The display is easy to read and has backlight for your evening trips. If you are tired of the latest news, weather, traffic and radio, you can turn on the Bluetooth and pair it easily to play your own favorite tunes!

- 40 station presets (20 FM, 20 AM)
- Built-in Bluetooth wireless audio streaming
- Bluetooth support A2DP & AVRCP (Play and Pause) profile
- Easy to read LCD display with backlight
- ATS (Auto Tuning System) auto scan station
- Auto seek station
- 2 alarm timers by buzzer or radio
- Snooze function
- Adjustable sleep timer
- Plays on rechargeable and dry-cell batteries
- Rechargeable battery facility with charging LED indicator
- Battery power status indication
- Adapter included
- Stereo over earphone

• EAN-code: 47.11317.99563.2 ( WHITE-BLUE ) • EAN-code: 47.11317.99543.4 ( BLACK-BLACK )

DATA:

Dim. Unit: 224.5 x 50.2 x 134 mm ( WxDxH ) Net / Gross weight of single device: 0.8 / 1.28 (kg) Net / Gross weight of packaging: 5.4 / 5.9 (kg)