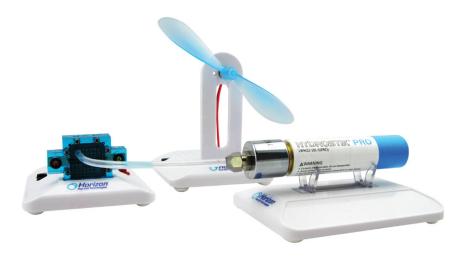

### **Product Description**

Explore the future of energy storage with Horizon's micro fuel cell kit. Power a mini turbine by converting solid state hydrogen in the HYDROSTIK PRO metal hydride cartridge into electrical energy via a Horizon PEM fuel cell. Kids can see the effect as the hydride slowly cools and releases hydrogen into the fuel cell. The process is a model for all micro fuel cell systems— a working example of solid hydrogen storage that can lead to many interesting and creative application ideas.

## **Kit Content**

- ✓ Micro-fuel cell
- ✓ HYDROSTIK PRO (hydrogen storage)
- ✓ Pressure regulator
- ✔ Fan module
- 🗸 Fan blade
- ✓ HYDROSTIK PRO base
- ✓ Micro-fuel cell base
- ✓ Wires
- ✓ Fan blade adapter
- ✓ HYDROSTIK PRO support
- ✓ Clamp
- ✓ Silicon tubes