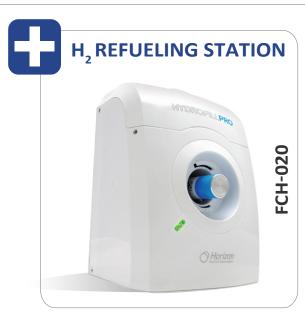

## Add-on

Create your own hydrogen powered devices that can be completely self-sufficient, with the optional addition of the HYDROFILL PRO hydrogen station.