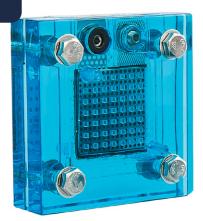

## **Product Description**

Produce hydrogen and oxygen using only pure water and an external power source. Take your pick of power sources, all available from Horizon: small solar panels, wind turbines, mechanical hand cranks or batteries.

#### **Features**

- ✓ Converts water into hydrogen and oxygen
- ✓ Fully compatible with the Horizon education range

### **Specifications**

| Dimensions               | 54x54x17 mm     |
|--------------------------|-----------------|
| Total weight:            | 69.7 g          |
| Input voltage            | 1.8 V ~ 3V (DC) |
| Input current            | 1A              |
| Hydrogen production rate | 7 ml/min (1A)   |
| Oxygen production rate   | 3.5 ml/min (1A) |