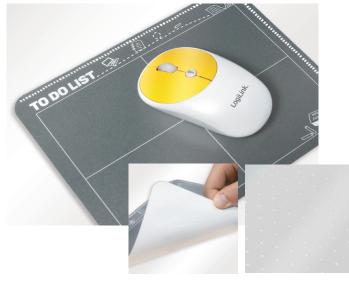

# Calendar Mouse Pad

Art. No.: ID0165

Personalize the mouse pad used in everyday life! Simply place any calendar, photo, memo or name card under the cover, and replace at anytime!

# **Anti-Slippery**

Anti-slippery base for maximum grip and premium adhesive attach and detach, leave no residue.

#### **Features:**

- » Ultra thin and durable design
- » Attach and detach different items from surface by adhesive backing easily
- » Compatible with optical and laser mice
- » Size: 220 x 180 x 0.5mm