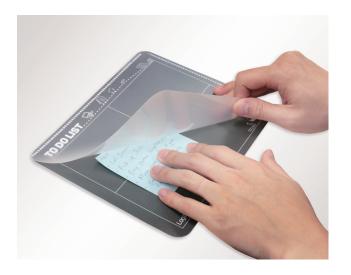

# Slide-in Slot Design

Easily exchange and insert notes, photos, memos and more.

#### How to Use: