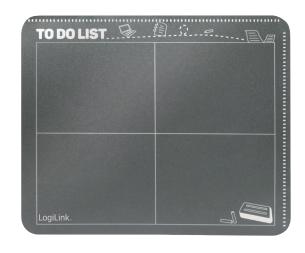

# Calendar Mouse Pad

Art. No.: ID0165

Personalize the mouse pad used in everyday life! Simply place any calendar, photo, memo or name card under the cover, and replace at anytime!

# Slide-in Slot Design

Easily exchange and insert notes, photos, memos and more.

# Calendar Mouse Pad

Art. No.: ID0165

#### **Features:**

- » Ultra thin and durable design
- » Attach and detach different items from surface by adhesive backing easily
- » Compatible with optical and laser mice
- » Size: 220 x 180 x 0.5mm