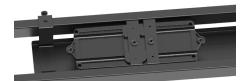

# LogiLink

Sit-Stand Desk Frame 120° Corner Design

Art. No.: EO0017

Δ

Digital LED memory controller for customizable settings.

Three programmable memory presets save your desired height.

Sit/Stand time reminder for regular movement.

Three motors offer heavier lifting ability and increased stability.

Collision avoidance system safeguards against accidents and injuries.

Desk height range: 620-1280 mm Width range: 1160-1860 mm