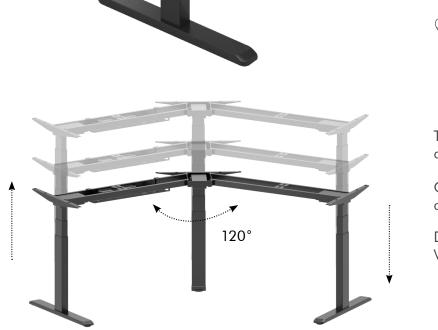

# LogiLink

Sit-Stand Desk Frame 120° Corner Design

Art. No.: EO0017

Δ

Digital LED memory controller for customizable settings.

Three programmable memory presets save your desired height.

Sit/Stand time reminder for regular movement.

Three motors offer heavier lifting ability and increased stability.

Collision avoidance system safeguards against accidents and injuries.

Desk height range: 620-1280 mm Width range: 1160-1860 mm

### Specification:

| Frame Orientation     | 120° Corner shape                     |
|-----------------------|---------------------------------------|
| Motor Quantity        | 3                                     |
| Suggest Tabletop Size | (1400–2200)x(1400–2200) mm            |
| Tabletop Thickness    | ≥25mm                                 |
| Material              | Plastic, Steel                        |
| Power Input           | 100–240 V                             |
| Power Cord Length     | 3 m                                   |
| Max. Speed            | 38 mm/s                               |
| Operating Temperature | -5°C–40°C                             |
| IP Grade              | IP20                                  |
| Color                 | Black                                 |
| Weight Capacity       | 150 kg                                |
| Height Range          | 620-1280 mm                           |
| Width Range           | 1160–1860 mm                          |
| Product Size          | (1160–1860)x(1160–1860)x(620–1280) mm |