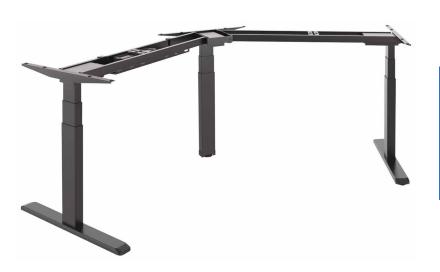

### Specification:

| Frame Orientation     | 120° Corner shape                     |
|-----------------------|---------------------------------------|
| Motor Quantity        | 3                                     |
| Suggest Tabletop Size | (1400–2200)x(1400–2200) mm            |
| Tabletop Thickness    | ≥25mm                                 |
| Material              | Plastic, Steel                        |
| Power Input           | 100–240 V                             |
| Power Cord Length     | 3 m                                   |
| Max. Speed            | 38 mm/s                               |
| Operating Temperature | -5°C–40°C                             |
| IP Grade              | IP20                                  |
| Color                 | Black                                 |
| Weight Capacity       | 150 kg                                |
| Height Range          | 620-1280 mm                           |
| Width Range           | 1160–1860 mm                          |
| Product Size          | (1160–1860)x(1160–1860)x(620–1280) mm |

#### **Technical Drawing:**

\*The specifications and pictures are subject to change without prior notice. \*All trade names referenced are the registered trademarks of their respective owners.