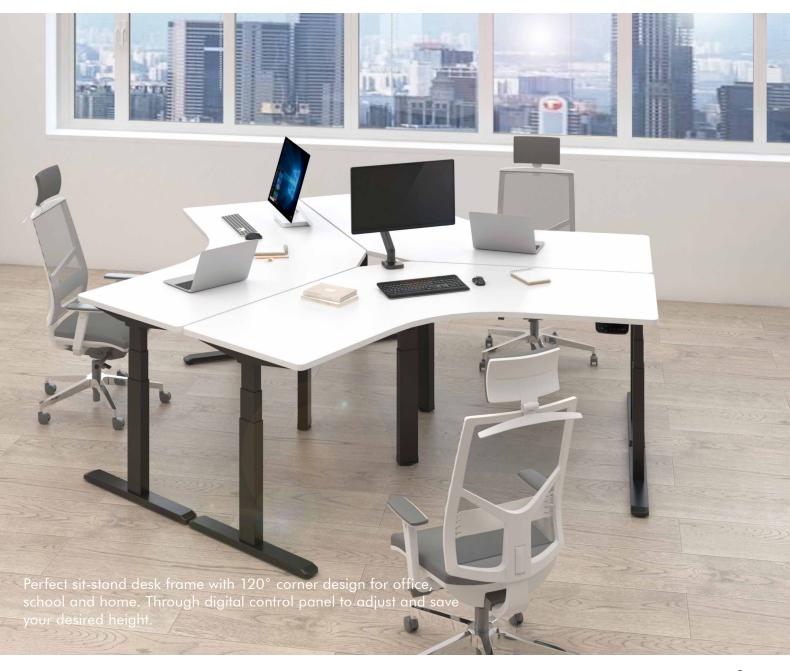

# LogiLink

Sit-Stand Desk Frame 120° Corner Design

Art. No.: EO0017

Δ

Digital LED memory controller for customizable settings.

Three programmable memory presets save your desired height.

Sit/Stand time reminder for regular movement.

Three motors offer heavier lifting ability and increased stability.

Collision avoidance system safeguards against accidents and injuries.

Desk height range: 620-1280 mm Width range: 1160-1860 mm

# LogiLink

Sit-Stand Desk Frame 120° Corner Design

Art. No.: EO0017