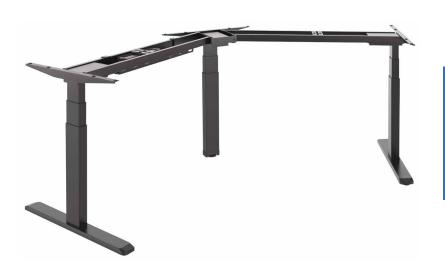

# LogiLink

Sit-Stand Desk Frame 120° Corner Design

Art. No.: EO0017

Δ

Digital LED memory controller for customizable settings.

Three programmable memory presets save your desired height.

Sit/Stand time reminder for regular movement.

Three motors offer heavier lifting ability and increased stability.

Collision avoidance system safeguards against accidents and injuries.

Desk height range: 620-1280 mm Width range: 1160-1860 mm

# LogiLink

Sit-Stand Desk Frame 120° Corner Design

Art. No.: EO0017