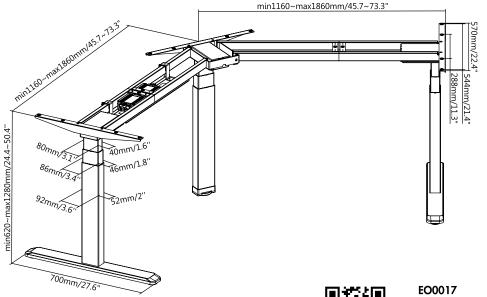

#### **Technical Drawing:**

\*The specifications and pictures are subject to change without prior notice. \*All trade names referenced are the registered trademarks of their respective owners.

### Specification:

| Frame Orientation     | 120° Corner shape                     |
|-----------------------|---------------------------------------|
| Motor Quantity        | 3                                     |
| Suggest Tabletop Size | (1400–2200)x(1400–2200) mm            |
| Tabletop Thickness    | ≥25mm                                 |
| Material              | Plastic, Steel                        |
| Power Input           | 100–240 V                             |
| Power Cord Length     | 3 m                                   |
| Max. Speed            | 38 mm/s                               |
| Operating Temperature | -5°C–40°C                             |
| IP Grade              | IP20                                  |
| Color                 | Black                                 |
| Weight Capacity       | 150 kg                                |
| Height Range          | 620-1280 mm                           |
| Width Range           | 1160–1860 mm                          |
| Product Size          | (1160–1860)x(1160–1860)x(620–1280) mm |