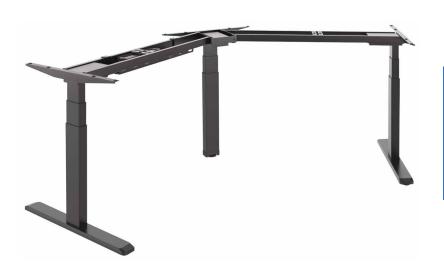

# LogiLink

Sit-Stand Desk Frame 120° Corner Design

Art. No.: EO0017

Δ

Digital LED memory controller for customizable settings.

Three programmable memory presets save your desired height.

Sit/Stand time reminder for regular movement.

Three motors offer heavier lifting ability and increased stability.

Collision avoidance system safeguards against accidents and injuries.

Desk height range: 620-1280 mm Width range: 1160-1860 mm

# LogiLink

Sit-Stand Desk Frame 120° Corner Design

Art. No.: EO0017

### Specification:

| Frame Orientation     | 120° Corner shape                     |
|-----------------------|---------------------------------------|
| Motor Quantity        | 3                                     |
| Suggest Tabletop Size | (1400–2200)x(1400–2200) mm            |
| Tabletop Thickness    | ≥25mm                                 |
| Material              | Plastic, Steel                        |
| Power Input           | 100–240 V                             |
| Power Cord Length     | 3 m                                   |
| Max. Speed            | 38 mm/s                               |
| Operating Temperature | -5°C–40°C                             |
| IP Grade              | IP20                                  |
| Color                 | Black                                 |
| Weight Capacity       | 150 kg                                |
| Height Range          | 620-1280 mm                           |
| Width Range           | 1160–1860 mm                          |
| Product Size          | (1160–1860)x(1160–1860)x(620–1280) mm |