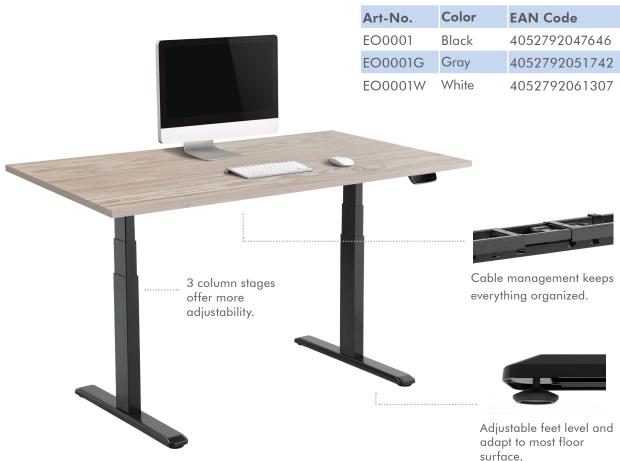

### **Electric Dual Motor** Sit-Stand Desk Frame

Art. No.: **EO0001** EO0001G EO0001W

Perfect sit-stand desk frame for office, school and home. Through digital control panel to adjust and save your desired height.

#### Features:

- » Digital LED memory controller for customizable settings to your desired height
- » 2 motors offer heavier lifting ability and increased stability
- » 3 programmable memory presets save your desired height
- » Time reminder for regular movement
- » Collision avoidance system safeguards against accidents and injuries
- » Motors are thermal and overload protected for safety and longevity
- » Switched mode power supply for energy and power efficiency
- » Adjustable width fits a variety of desktop shapes and sizes

### **Package Contents:**

- » 1 x Dual Motor Sit-Stand Desk Frame
- » 1 x Digital Control Panel
- » 1 x Screw Pack
- » 1 x User Manual