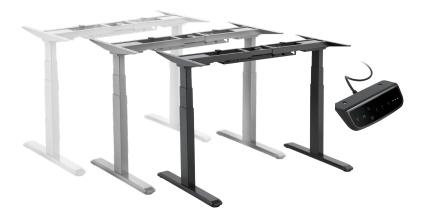

### **Electric Dual Motor** Sit-Stand Desk Frame

Art. No.: **EO0001** EO0001G EO0001W

Perfect sit-stand desk frame for office, school and home. Through digital control panel to adjust and save your desired height.

#### Features:

- » Digital LED memory controller for customizable settings to your desired height
- » 2 motors offer heavier lifting ability and increased stability
- » 3 programmable memory presets save your desired height
- » Time reminder for regular movement
- » Collision avoidance system safeguards against accidents and injuries
- » Motors are thermal and overload protected for safety and longevity
- » Switched mode power supply for energy and power efficiency
- » Adjustable width fits a variety of desktop shapes and sizes