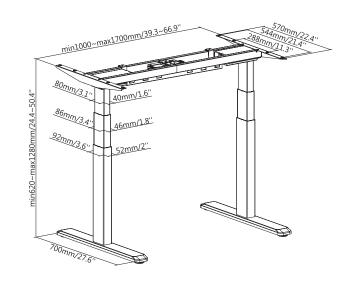

### **Specification:**

| Electric Sit-Stand Desk Frame                      |
|----------------------------------------------------|
| 2                                                  |
| Steel                                              |
| 620-1280mm (24.4"-50.4")                           |
| 1000-1700mm (39.4"-66.9")                          |
| 3                                                  |
| 40 x 80 / 46 x 86 / 52.6 x 92.6mm                  |
| 1000 x 700 x 620mm (39.4" x 27.6" x 24.4")         |
| 1100-2200 x 700-1000mm (43.3"-86.6" x 27.6"-39.4") |
| IP20                                               |
| -5°C~+40°C                                         |
| 100kg (220lbs)                                     |
| 38mm/s                                             |
| 100-240V                                           |
| 3m                                                 |
|                                                    |