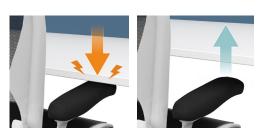

### **Safety Collision Avoidance System**

If the desk hits an object, it will move in the opposite direction upward (downward) for about 3cm.

- 1. Memory
  2. Screen Lock
  3. Standby

  Among Treset

  1. Down
  2. Rest