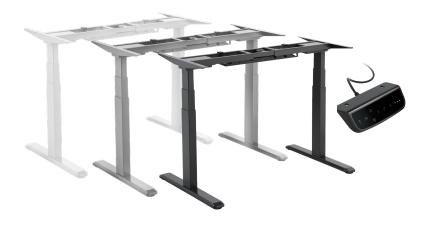

### **Electric Dual Motor** Sit-Stand Desk Frame

Art. No.: **EO0001** EO0001G EO0001W

Perfect sit-stand desk frame for office, school and home. Through digital control panel to adjust and save your desired height.

#### Features:

- » Digital LED memory controller for customizable settings to your desired height
- » 2 motors offer heavier lifting ability and increased stability
- » 3 programmable memory presets save your desired height
- » Time reminder for regular movement
- » Collision avoidance system safeguards against accidents and injuries
- » Motors are thermal and overload protected for safety and longevity
- » Switched mode power supply for energy and power efficiency
- » Adjustable width fits a variety of desktop shapes and sizes