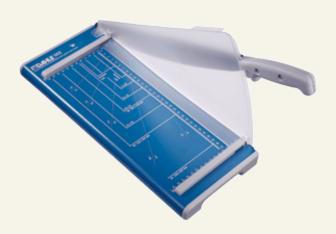

## 00502

If scissors are not quite up to the job, then this handy machine will make light work of your tasks whether in the office or at home.

- Upper and lower blade made of high-quality steel.
- See-through hand clamp.
- See through guard plate.
- 2 scale bars with cm markings.
- Table marked out in photo sizes and in cm.
- Tested according to GS safety regulations.
- 2 years function warranty if used in accordance with manufacturer's instructions

| Cutting length:                 | 320 mm        |
|---------------------------------|---------------|
| Cutting capacity:               | 0,8 mm        |
| Table size exterior dimensions: | 420 x 175 mm  |
| Weight:                         | 1,5 kg        |
| Bar code No:                    | 4007885165028 |