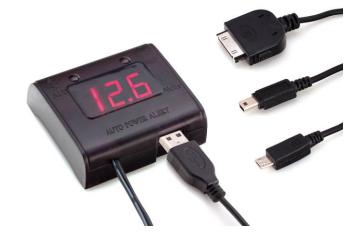

## APM 3

3 in 1: controlling of battery and of charge system + USB connection for loading of 3 different items (USB-IPhone, USB-Mini USB, USB-Micro USB)

Volt indication for announce the need of charge and control of charging circuit.

## **Properties**

- Battery controller
- 12V DC (control range: 7 19,9 V)
- Input 12 V DC / output: 5 V 400 mA
- Connection on cigarette lighter
- Control of battery tension
- Control of charging system
- Contact for charging of mobile phones, navigation system and so on