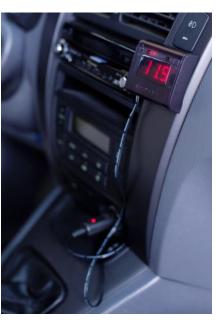

Permanent information which does not exist in the car plus possibility of connection of extern USB systems

After connection to the cigarette lighter the APM 3 shows the battery tension +/- 0,1 V

Survey of charging system and warning of discharged battery (both lights on)

Left LED (prove alternator)

Engine idle – left red LED indicates: alternator not OK LED light up at 14,6 V when tension to high (more than 14,6 V) or below 11,6 V or if tension is for more than 15 seconds below 12,6 V